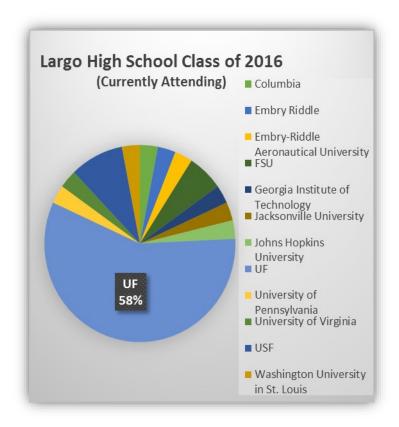

## **Largo High School Class of 2016 Acceptance**

Johns Hopkins University

Louisiana State University

**Auburn University Boston University** College of William and Mary Columbia University **Embry Riddle Aeronautical Emory University** Florida International University Florida Polytechnic Institute Florida State University Georgia Tech

Jacksonville University

**New College** Northwestern University **Purdue University** Rensselaer Polytechnic Institute Savannah College of Art & Design University of Washington Stony Brook University **UNC Chapel Hill** University of Alabama Huntsville University of California LA

University of Central Florida University of Florida University of Miami University of Pennsylvania University of South Florida University of Virginia Virginia Tech Washington University—St. Louis