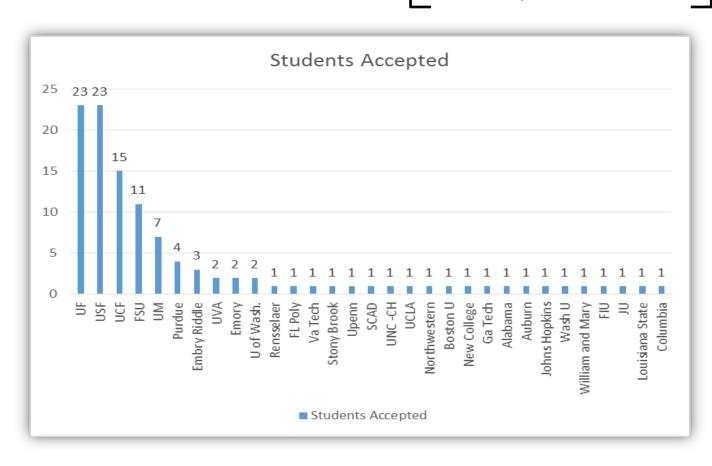

## **Largo High School Class of 2016 Acceptance**

Johns Hopkins University

Louisiana State University

**Auburn University Boston University** College of William and Mary Columbia University **Embry Riddle Aeronautical Emory University** Florida International University Florida Polytechnic Institute Florida State University Georgia Tech

Jacksonville University

**New College** Northwestern University **Purdue University** Rensselaer Polytechnic Institute Savannah College of Art & Design University of Washington Stony Brook University **UNC Chapel Hill** University of Alabama Huntsville University of California LA

University of Central Florida University of Florida University of Miami University of Pennsylvania University of South Florida University of Virginia Virginia Tech Washington University—St. Louis